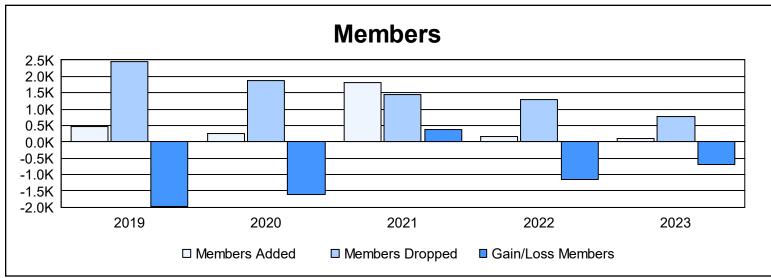

District 381 As of June 2023 Cumulative

| Year      | New<br>Clubs | Dropped<br>Clubs | Gain/<br>Loss<br>Clubs | New<br>Members | Charter<br>Members | Reinstate<br>Members | Transfer<br>Members | Total<br>Member<br>Added | Total<br>Members<br>Dropped | Gain/<br>Loss<br>Members |
|-----------|--------------|------------------|------------------------|----------------|--------------------|----------------------|---------------------|--------------------------|-----------------------------|--------------------------|
| 2018-2019 | 0            | 2                | -2                     | 284            | 67                 | 1                    | 127                 | 479                      | 2,466                       | -1,987                   |
| 2019-2020 | 0            | 0                | 0                      | 2              | 83                 | 6                    | 154                 | 245                      | 1,867                       | -1,622                   |
| 2020-2021 | 0            | 0                | 0                      | 1,629          | 46                 | 11                   | 140                 | 1,826                    | 1,455                       | 371                      |
| 2021-2022 | 0            | 0                | 0                      | 6              | 59                 | 15                   | 71                  | 151                      | 1,293                       | -1,142                   |
| 2022-2023 | 0            | 0                | 0                      | 6              | 35                 | 0                    | 58                  | 99                       | 779                         | -680                     |
| Average   | 0            | 0                | 0                      | 385            | 58                 | 7                    | 110                 | 560                      | 1,572                       | -1,012                   |